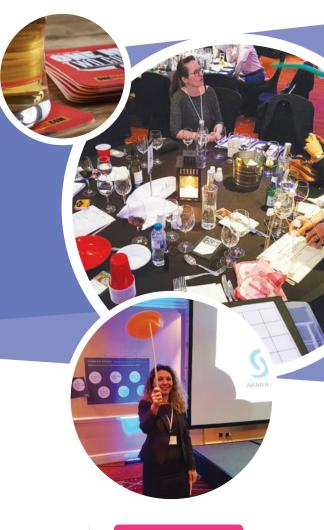

## race against the clock!

how many challenges can you complete?

The Table Top Challenge is one of our most competitive events. This fast paced, fun event has teams desperately completing a plethora of short, sometimes energetic, sometimes mind bending challenges against the clock.

Each challenge is graded by difficulty and points are awarded accordingly. You will need to practice and then perform each challenge to get the most points – and of course, points mean prizes!

## An energetic, fun, fast paced event to really bring your team alive!

A small selection of table top challenges:

Juggling

**Rubics Cube** 

Yo Yo

Golf putting

Skipping

Origami

Plate spinning

Riddles

Contact our team for information

07738 181 284 sales@teambuilding4u.co.uk teambuilding4u.co.uk

6-120